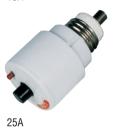

# **SENTAI**

6A

15A

### **S101 Screw-type Mini Circuit Breaker**

### **APPLICATIONS**

S101 screw-type mini circuit breaker is suitable in circuit with AC 50 or 60Hz, rated voltage 240V or 415V, rated current up to 25A for overload and short-circuit protection.