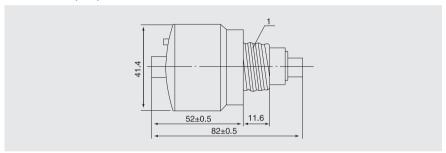

# **SENTAI**

6A



15A



### **S101 Screw-type Mini Circuit Breaker**

### **APPLICATIONS**

S101 screw-type mini circuit breaker is suitable in circuit with AC 50 or 60Hz, rated voltage 240V or 415V, rated current up to 25A for overload and short-circuit protection.

#### **TECHNICAL SPECIFICATION**

| Rated voltage (V)           | DC250 AC415       |
|-----------------------------|-------------------|
| Frequency (Hz)              | 50/60             |
| Rated current (A)           | 6, 10, 16, 20, 25 |
| Rated breaking capacity (A) | 3000              |
| Poles (P)                   | 1                 |

### **DIMENSIONS** (mm)



## **NT-50 series Safety Circuit Breaker**

#### **APPLICATIONS**

NT-50 series safety type mini circuit breakers features lively machine, excellent quality, beautiful appearance, small volume. The product is suitable for AC 50Hz, rated voltage up to 240V, rated current up to 32A, it is used for protection of the overload and short circuit of all kinds of modern family applicable apparatus. It can also be used for unfrequent operation and control.

#### **SPECIFICATION**

| Rated voltage (V)                             | 220                   |
|-----------------------------------------------|-----------------------|
| Rated current (A)                             | 6, 10, 16, 20, 25, 32 |
| Rated capacity of short-circuit breaking (kA) | 1.5                   |
| Poles (P)