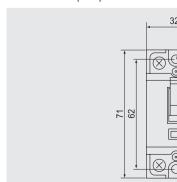

eries safety type mini circuit breakers features lively machine, excellent quality, beautiful appearance, small volume. The product is suitable for AC 50Hz, rated voltage up to 240V, rated current up to 32A, it is used for protection of the overload and short circuit of all kinds of modern family applicable apparatus. It can also be used for unfrequent operation and control.

#### **SPECIFICATION**

| Rated voltage (V)                             | 220                   |
|-----------------------------------------------|-----------------------|
| Rated current (A)                             | 6, 10, 16, 20, 25, 32 |
| Rated capacity of short-circuit breaking (kA) | 1.5                   |
| Poles (P)                                     | 2                     |

#### **DIMENSIONS (mm)**







NT50A



NT50B