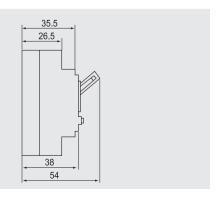

ies safety type mini circuit breakers features lively machine, excellent quality, beautiful appearance, small volume. The product is suitable for AC 50Hz, rated voltage up to 240V, rated current up to 32A, it is used for protection of the overload and short circuit of all kinds of modern family applicable apparatus. It can also be used for unfrequent operation and control.

#### **SPECIFICATION**

| Rated voltage (V)                             | 220                   |
|-----------------------------------------------|-----------------------|
| Rated current (A)                             | 6, 10, 16, 20, 25, 32 |
| Rated capacity of short-circuit breaking (kA) | 1.5                   |
| Poles (P)                                     | 2                     |

#### **DIMENSIONS (mm)**







NT50A



NT50B