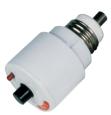

# **SENTAI**

6A

15A

### **S101 Screw-type Mini Circuit Breaker**

### **APPLICATIONS**

S101 screw-type mini circuit breaker is suitable in circuit with AC 50 or 60Hz, rated voltage 240V or 415V, rated current up to 25A for overload and short-circuit protection.