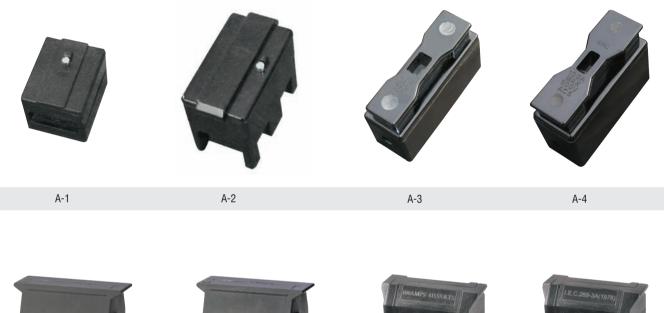

## APPLICATION

FS cutouts are made of high grade phenolic moulding power having high mechanical and dielectric strength. The body possesser non-hygroscopic and nontracking qualities. Terminal contracts are of tinned brass with phosper bronze back up compression spring capable for providing flawless service even after years of use.

It has features like: all components are inter-loacked. Sealing provision to avoid unauthorized access. Common body from 15amps to 100amps. Terminal are suitable for aluminium/copper conductors up tto 35sq. mm loop in and loop out cabling contacts available. FS insulated service cutouts conform to BS 1361. 1986 standard SR H fuses conform to BS 1361.1986.