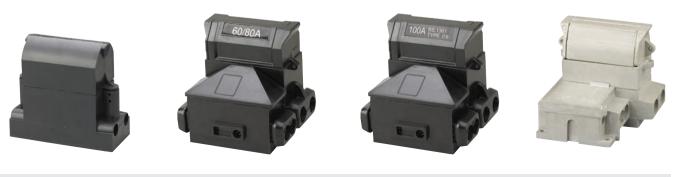

## APPLICATION

FS cutouts are made of high grade phenolic moulding power having high mechanical and dielectric strength. The body possesser non-hygroscopic and nontracking qualities. Terminal contracts are of tinned brass with phosper bronze back up compression spring capable for providing flawless service even after years of use.

It has features like: all components are inter-loacked. Sealing provision to avoid unauthorized access. Common body from 15amps to 100amps. Terminal are suitable for aluminium/copper conductors up tto 35sq. mm loop in and loop out cabling contacts available. FS insulated service cutouts conform to BS 1361. 1986 standard SR H fuses conform to BS 1361.1986.

60/80A

100A