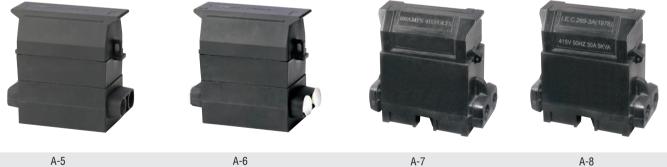

## APPLICATION

FS cutouts are made of high grade phenolic moulding power having high mechanical and dielectric strength. The body possesser non-hygroscopic and nontracking qualities. Terminal contracts are of tinned brass with phosper bronze back up compression spring capable for providing flawless service even after years of use.

It has features like: all components are inter-loacked. Sealing provision to avoid unauthorized access. Common body from 15amps to 100amps. Terminal are suitable for aluminium/copper conductors up tto 35sq. mm loop in and loop out cabling contacts available. FS insulated service cutouts conform to BS 1361. 1986 standard SR H fuses conform to BS 1361.1986.